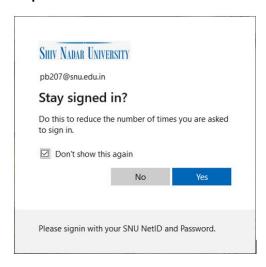

Step 3: Click on check box ☑ Don't show this again -> Yes

**Step 4:** Once you have logged in sucessfully you can choose the app you want to use.