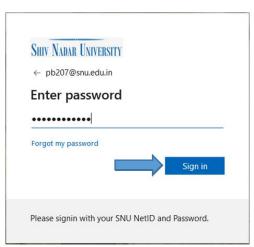

## How to access O365

Step 1: Go to the following URL

http://myapps.microsoft.com/snu.edu.in

Enter your net id along with @snu.edu.in (as displayed below)

**Step 2:** Please Enter **NET ID** password \*\*\*\*\*\* (same password that you use for SNU applications, ERP and Blackboard). Then click on Sign-In.