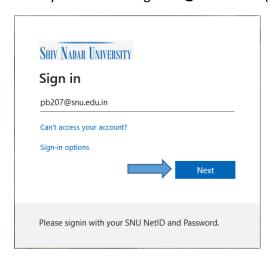

## How to access O365

Step 1: Go to the following URL

http://myapps.microsoft.com/snu.edu.in

Enter your net id along with @snu.edu.in (as displayed below)

**Step 2:** Please Enter **NET ID** password \*\*\*\*\*\* (same password that you use for SNU applications, ERP and Blackboard). Then click on Sign-In.