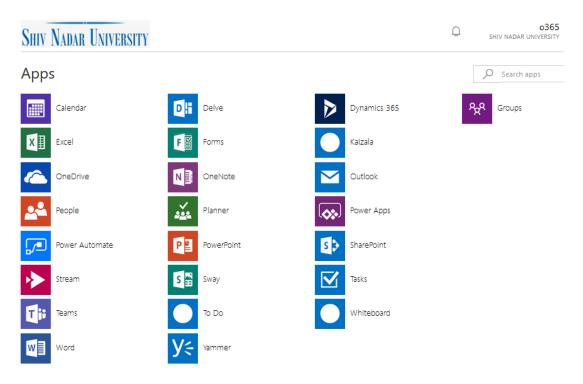

Step 3: Click on check box ☑ Don't show this again -> Yes

**Step 4:** Once you have logged in sucessfully you can choose the app you want to use.